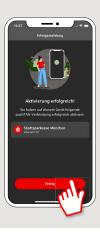

Remember the PIN well! You need this PIN for banking via App "Sparkasse" and via our website www.sparkasse-mis.de

8 Your pushTAN connection has now been successfully set up!

DO YOU HAVE ANY QUESTIONS? WE WILL BE HAPPY TO HELP YOU.