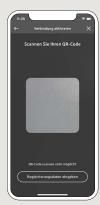

Then select whether you want to open the app using TouchID or FaceID.

4 Tap "Weiter" to allow push notifications.

5 Now allow the app to access your camera to scan the QR code in the registration letter.