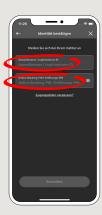

6 In the next step, enter your access data for online banking.

7 If you have received your initial access data for online banking from us, it is now necessary to change the PIN you have been given. Type in your new PIN and confirm by re-entering it.