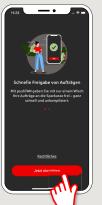

1 Install the S-pushTAN app on your smartphone.

2 Start the app and tap "Jetzt einrichten" → "Registrierungdaten erhalten".

In the next step, you assign a password for the app and confirm this by re-entering it.