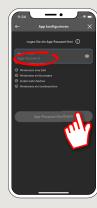

6 In the next step, enter your access data for online banking.

7 If you have received your initial access data for online banking from us, it is now necessary to change the PIN you have been given. Type in your new PIN and confirm by re-entering it.

Remember the PIN well! You need this PIN for banking via App "Sparkasse" and via our website www.sparkasse-mis.de

8 Your pushTAN connection has now been successfully set up!

DO YOU HAVE ANY QUESTIONS? WE WILL BE HAPPY TO HELP YOU.