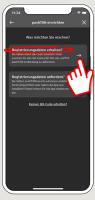

Then select whether you want to open the app using TouchID or FaceID.

4 Tap "Weiter" to allow push notifications.

5 Now allow the app to access your camera to scan the QR code in the registration letter.

6 In the next step, enter your access data for online banking.

7 If you have received your initial access data for online banking from us, it is now necessary to change the PIN you have been given. Type in your new PIN and confirm by re-entering it.