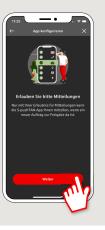

Remember the PIN well! You need this PIN for banking via App "Sparkasse" and via our website www.sparkasse-mis.de

8 Your pushTAN connection has now been successfully set up!

DO YOU HAVE ANY QUESTIONS? WE WILL BE HAPPY TO HELP YOU.