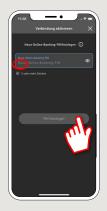

6 In the next step, enter your access data for online banking.

7 If you have received your initial access data for online banking from us, it is now necessary to change the PIN you have been given. Type in your new PIN and confirm by re-entering it.

Remember the PIN well! You need this PIN for banking via App "Sparkasse" and via our website www.sparkasse-mis.de

8 Your pushTAN connection has now been successfully set up!

DO YOU HAVE ANY QUESTIONS? WE WILL BE HAPPY TO HELP YOU.