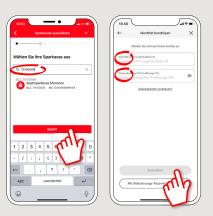

Then specify whether you want to open the app alternatively via TouchID or FaceID.

**3** Choose your Sparkasse by entering its name or sort code (BLZ) and enter your access information for online banking.

4 Now answer the security questions. The card number is not your account number! You will find the card number on your Sparkasse card (debit card).

| 10:54   |                                      | and LTE 🔳 |
|---------|--------------------------------------|-----------|
| < ا     | ldentität bestätigen                 |           |
|         | itsfrage 1:<br>tet Ihr Geburtsdatum? |           |
| Geburts | datum<br>datum eingeben              |           |
|         |                                      |           |
|         |                                      |           |
| 10:54   |                                      | and LTE 🗖 |