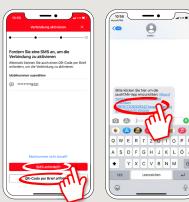

5 Now request the registration data by SMS or by letter. You will receive the SMS within a few seconds after request. You will receive the letter after 3 – 5 working days.

How to continue with SMS: tap the link in the SMS